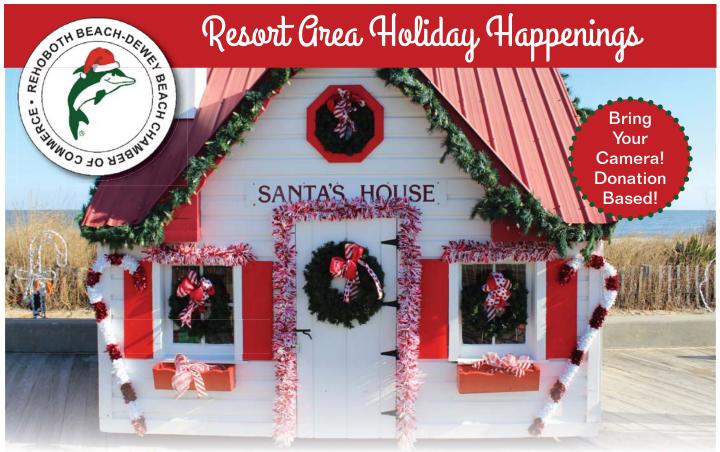

Stop by Santa's House located on the **Rehoboth Beach Boardwalk** & **Rehoboth Avenue** and tell him your Christmas List!

Friday, November 26th · 4-6:30 PM & Saturday, November 27th · 1-3 PM Saturday, December 4th · 1-3 PM & Sunday, December 5th · 1-3 PM Saturday, December 18th · 1-3 PM Sunday, December 19th · 12-3 PM (2-3 PM: Dogs may visit Santa at his house)

Santa's House schedule also posted on beach-fun.com/holiday-fun.html