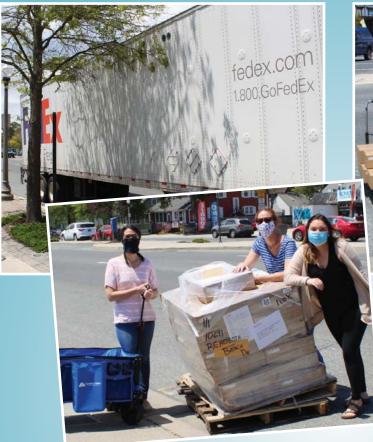

# **CHAMBER TEAM IS BUSY**

The Chamber's Coupon Book arrived in May! The books came via FedEx and staff unloaded the boxes into the office building!

More pics on Page 7!

Emily was concerned that her plants wouldn't get watered if we weren't in the office...so, she took them home!