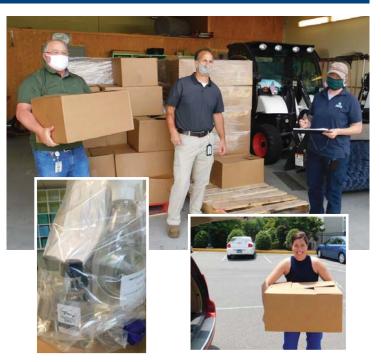

# Limited Supply of PPE Starter Kits Available

Along with the Delaware Emergency Management Agency, Delaware's Division of Small Business has assembled approximately 5,000 one-time personal protective (PPE) "starter kits" to support small businesses with the necessary safety equipment they need initially to reopen. The kits include hand sanitizer, face coverings, and surface cleaner.

The Chamber of Commerce has a limited supply of kits. Please contact Joe to make arrangements for receiving a kit at 302-227-2233 x14 or joe@beach-fun.com.

7