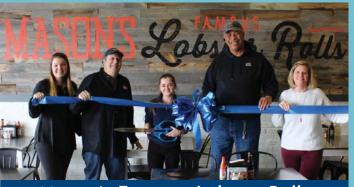

#### **Mason's Famous Lobster Rolls**

Mason's Famous Lobster Rolls celebrated re-opening for its fourth season with a Ribbon Cutting ceremony held by the Rehoboth Beach – Dewey Beach Chamber of Commerce. The two-time Best of Delaware award-winning eatery is happy to return to serving delicious lobster straight from the waters of Maine, including

two exciting new menu items! In addition to its ever-popular famous lobster rolls, the Rehoboth location will be introducing Lobster Mac & Cheese and Lobster Grilled Cheese to its wellloved menu this spring.

"We are excited to re-open after a short winter break and are looking forward to serving our many amazing loyal customers as we begin our fourth year of operations!" said Ania Chorna, the restaurant's general manager. Stop in for a bite of delicious fresh Maine lobster while strolling along the beach block of Downtown Rehoboth.

Mason's is located at 67 Rehoboth Avenue, Rehoboth Beach, Delaware. For more information, visit www.masonslobster.com or call 302-727-0411.