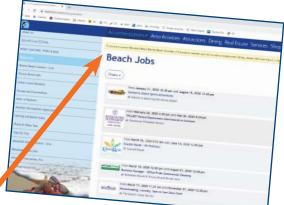

# CHAMBER BEACH JOB BOARD

# HELP WANTED . . . As You Open?

#### Need full-time, part-time, or seasonal employees?

The Chamber continues to accept employment listings from our Members to post on our Beach Job Board on the Chamber's website. This is a complimentary service. With a continued workforce shortage anticipated, local businesses have asked for our assistance.

Members can see current listings on our Beach Job Board at www.beach-fun.com/beach-jobs.html. Submit your

employment listing using the prompt at the top of the Beach Job Board. No username or password required. Interested potential employees will be able to access your business contact information directly through your listing.